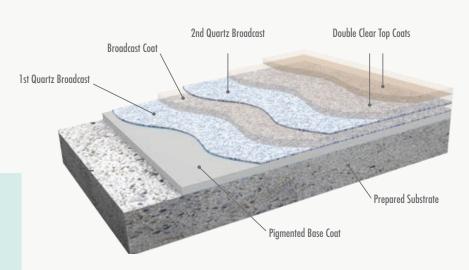

### **Quartz Broadcast Systems**

A uniform quartz coating system that creates a highly durable floor ideal for heavy traffic applications. UV stable quartz granules provide a high traction, attractive finish.

#### Recommended Industries

- Manufacturing
- Stadium & Event Spaces
- Food & Beverage Manufacturing
- Automotive
- Education

| SYSTEM                       | SURFACE<br>PREPARATION                  | NUMBER<br>OF<br>COATS | OVERALL THICKNESS<br>(DFT) | SYSTEM BUILD                                                                                                                                                                      | FEATURES                                                                                                                                                |
|------------------------------|-----------------------------------------|-----------------------|----------------------------|-----------------------------------------------------------------------------------------------------------------------------------------------------------------------------------|---------------------------------------------------------------------------------------------------------------------------------------------------------|
| SPARTACOTE<br>QUARTZ XPL     | Mechanically profile<br>to a CSP-2      | 4                     | 1/8"-3/16"                 | Base & Broadcast Coats: SPARTACOTE FLEX XPL Broadcasts: SPARTACOTE BLENDED QUARTZ Grout & Top Coats: SPARTACOTE FLEX XPL (Clear)                                                  | Easy application with reduced roller marks UV stable decorative finish Quick return to service Available with Clinical Plus anti-microbial              |
| SPARTACOTE<br>QUARTZ<br>PURE | Mechanically profile<br>to a CSP-2      | 4                     | 1/8" - 3/16"               | Base & Broadcast Coats: SPARTACOTE FLEX PURE™  Broadcasts: SPARTACOTE BLENDED QUARTZ  Grout & Top Coats: SPARTACOTE FLEX PURE (Clear)                                             | UV stable indoor & outdoor solution Durable high traction surface Quick return to service Available with Clinical Plus anti-microbial                   |
| SPARTACOTE<br>QUARTZ SB      | Mechanically profile<br>to a CSP-2      | 4                     | 1/8" - 3/16"               | Base & Broadcast Coats: SPARTACOTE FLEX SB Broadcasts: SPARTACOTE BLENDED QUARTZ Grout & Top Coats: SPARTACOTE FLEX SB (Clear)                                                    | Durable high traction surface UV stable decorative finish Quick return to service Low temperature cure (-30°F/-34°C)                                    |
| SPARTACOTE<br>QUARTZ PTC     | Mechanically profile to<br>a CSP-3 to 5 | 5                     | 3/16" - 1/4"               | Base Coat: SPARTACOTE General Primer Broadcast Coats: SPARTACOTE Surface Build Clear Broadcasts: SPARTACOTE BLENDED QUARTZ Grout & Top Coat: SPARTACOTE FLEX PURE (Clear)         | Durable polyaspartic top coat High traction, decorative finish High chemical, abrasion and stain resistance Available with Clinical Plus anti-microbial |
| SPARTACOTE<br>QUARTZ UTC     | Mechanically profile to<br>a CSP-3 to 5 | 5                     | 3/16" - 1/4"               | Base Coat: SPARTACOTE General Primer Broadcast & Grout Coats: SPARTACOTE Surface Build Clear Broadcasts: SPARTACOTE BLENDED QUARTZ Top Coat: SPARTACOTE Urethane Floor Sealer WB  | High chemical resistant urethane top coat High traction, decorative finish Matte and satin finish options                                               |
| SPARTACOTE<br>QUARTZ HB      | Mechanically profile to<br>a CSP-3 to 5 | 4                     | 3/16" - 1/4"               | Base Coat: SPARTACOTE General Primer Broadcast Coats: SPARTACOTE Surface Build Clear Broadcasts: SPARTACOTE BLENDED QUARTZ Grout & Top Coat: SPARTACOTE Surface Build Top Coat UV | High build epoxy system High traction, decorative finish UV resistant epoxy top coat                                                                    |