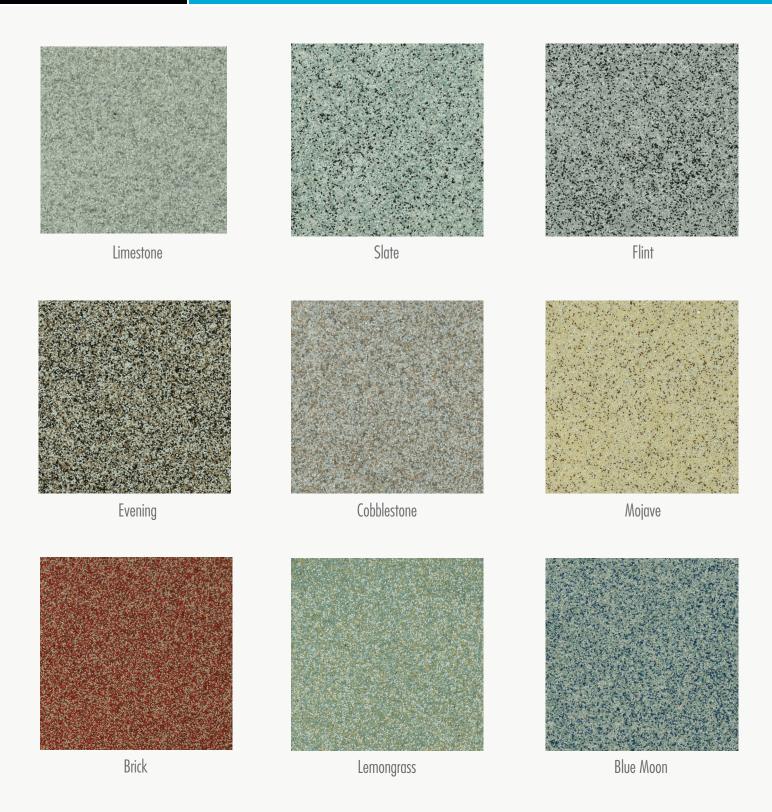

### **Quartz Broadcast Systems**

A uniform quartz coating system that creates a highly durable floor ideal for heavy traffic applications. UV stable quartz granules provide a high traction, attractive finish.